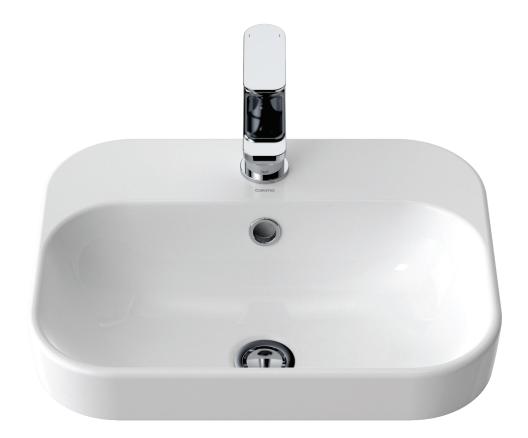

## **Caroma**<sup>®</sup> Luna

Basin Size: 450mm x 350mm (nominal)

Tapware shown not included.

| Tap Holes:     | Basin available in: No tapholes Code No.899205; one taphole Code No.899215; three tapholes Code No.899235.                                                                                                                                                                                                                                         |
|----------------|----------------------------------------------------------------------------------------------------------------------------------------------------------------------------------------------------------------------------------------------------------------------------------------------------------------------------------------------------|
| Waste Outlet:  | The basin has been designed for the Caroma waste outlet suitable for a 40mm trap connection. Chrome flush fitting waste and white plug supplied. Alternative waste options are available — Plug & anti-vandal flush fitting chrome waste Code No.687141C; Plug & chrome grate waste Code No.687328C; Chrome pop-up plug and waste Code No.687329C. |
| Bowl Capacity: | 3 litres to overflow.                                                                                                                                                                                                                                                                                                                              |
| Overflow:      | Overflow available only. Designed for maximum tap flow rate of 15 litres/minute.                                                                                                                                                                                                                                                                   |
| Fixing:        | The underside of the basin rim must be sealed to the counter top with an acetic cured silicone sealant. <b>Epoxy type glues must not be used.</b><br>The basin is supplied with a template which must be used for the counter top cut-out.                                                                                                         |
| Colours:       | White only.                                                                                                                                                                                                                                                                                                                                        |
| Dimensions:    | All dimensions are in millimetres and are subject to normal manufacturing variations. Caroma pursues a policy of continuing improvement in design and performance of its products. The right is therefore reserved to vary specifications without notice.                                                                                          |

Classic and relaxed. The subtle, subdued curves of **Luna** basins will effortlessly flow into any contemporary bathroom design. This basin is suitable for domestic and commercial applications.