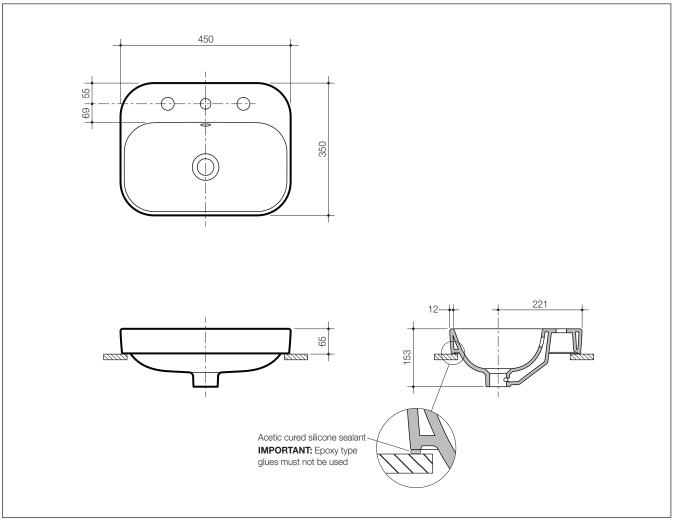

## **Luna** Vitreous China Inset Vanity Basin (with tap landing)

Nominal Size: 450mm x 350mm

| CI/SfB |        |      |  |
|--------|--------|------|--|
|        | (74.2) | gЗ   |  |
| Date   |        |      |  |
|        | March  | 2017 |  |

## **Caroma**<sup>®</sup> Luna

Basin Size: 450mm x 350mm (nominal)

Tapware shown not included.

| Tap Holes:     | Basin available in: No tapholes Code No.899205; one taphole Code No.899215; three tapholes Code No.899235.                                                                                                                                                                                                                                         |
|----------------|----------------------------------------------------------------------------------------------------------------------------------------------------------------------------------------------------------------------------------------------------------------------------------------------------------------------------------------------------|
| Waste Outlet:  | The basin has been designed for the Caroma waste outlet suitable for a 40mm trap connection. Chrome flush fitting waste and white plug supplied. Alternative waste options are available — Plug & anti-vandal flush fitting chrome waste Code No.687141C; Plug & chrome grate waste Code No.687328C; Chrome pop-up plug and waste Code No.687329C. |
| Bowl Capacity: | 3 litres to overflow.                                                                                                                                                                                                                                                                                                                              |
| Overflow:      | Overflow available only. Designed for maximum tap flow rate of 15 litres/minute.                                                                                                                                                                                                                                                                   |
| Fixing:        | The underside of the basin rim must be sealed to the counter top with an acetic cured silicone sealant. <b>Epoxy type glues must not be used.</b><br>The basin is supplied with a template which must be used for the counter top cut-out.                                                                                                         |
| Colours:       | White only.                                                                                                                                                                                                                                                                                                                                        |
| Dimensions:    | All dimensions are in millimetres and are subject to normal manufacturing variations. Caroma pursues a policy of continuing improvement in design and performance of its products. The right is therefore reserved to vary specifications without notice.                                                                                          |