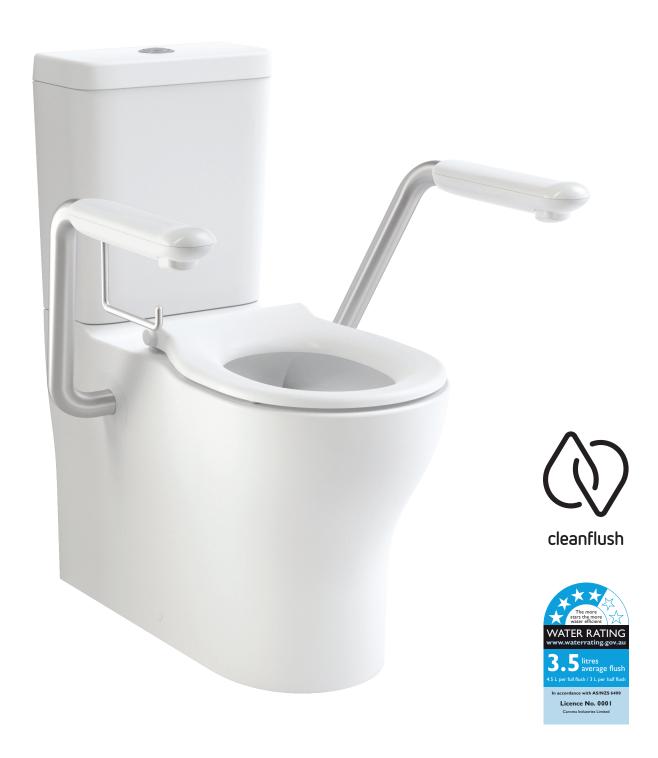

## Opal Cleanflush® Easy Height Suite with Armrests

Vitreous China 4.5/3 litre
Wall Faced Close Coupled Toilet Suite

## Opal Cleanflush® Easy Height with Armrests

Note: This suite is not suitable for AS1428.1 installations.

Refer to chapter 3 for complete information on the Opal Cleanflush® Easy Height Wall Faced Close Coupled Suite. The Caroma Care Armrest has been specially designed and developed with durability and flexibility in mind, whilst adding a high level of comfort and support to the elderly or those with restricted movement. The armrest has been integrated into the Opal Cleanflush® Easy Height wall faced close coupled toilet suite design with no structural wall installation work required. The Caroma Care Armrest can be individually locked in both up and down positions and can withstand a system load of 160kg of downward force. Stainless steel arms provide superior strength and durability while ergonomic hand grips promote maximum comfort. The added hygiene of the Cleanflush® rimless flushing system makes the range ideal for hospital, aged care and commercial applications where the absolute highest levels of hygiene and rapid cleaning are required. For more infomation refer to www.caroma.com.au.

Pan/Suite: Installation: Opal Cleanflush® Easy Height wall faced close coupled toilet suite.

Armrest integrated into toilet suite design. The robust armrest frame is concealed inside the pan - No structural wall installation work required.

Features:

- · Armrest can lock in both up and down positions.
- Toilet roll holder can be interchanged from left to right side.
- Stainless steel for infection control and strength.
- Contured armrest pad with integrated lock release button.

Colour: Seat: Stainless steel with white armrest pad.

The **Opal II** double flap or **Opal II** single flap seat is provided as standard with this suite. A quality solid section compression moulded toilet seat fitted with buffers and chrome hinges.