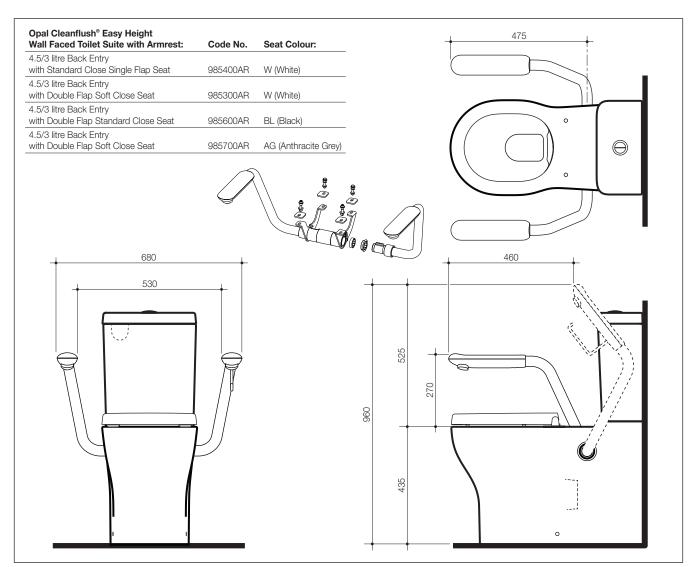

Dimensions:

All dimensions are in millimetres and are subject to normal manufacturing variations. Caroma pursues a policy of continuing improvement in design and performance of its products. The right is therefore reserved to vary specifications without notice.