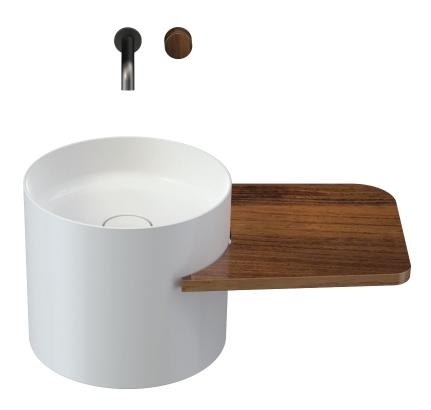

## Elvire 400

**Enamelled Steel Wall Basin with Optional Accessory Shelf** 

Nominal Size: 400mm x 440mm (nominal)

Basin shown with optional right hand shelf accessory in dark wood

Basin Size: 400mm x 440mm (nominal)

without notice.

Tapware shown not included.

accessory in dark wood (shelf

accessory in light wood (shelf also available in left hand)

The Elvire wall basin (with optional accessory shelf) has been designed to compliment the Elvire Collection. Inspired by the unique nature and wilderness of Australia, the Elvire collection evokes a harmony of design, ergonomics and aesthetics. The basin is crafted by enamelled steel which enables the thinnest of edges creating a minimalist design supported by an accessory shelf made from signature sustainable Tasmanian timbers (optional). The basin is suitable for general purplose, domestic and commercial applications.