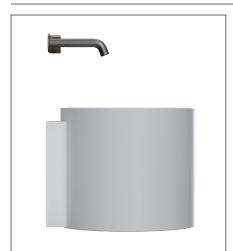

## Elvire 400

**Enamelled Steel Wall Basin with Optional Accessory Shelf** 

Nominal Size: 400mm x 440mm (nominal)

Basin shown with optional right hand shelf accessory in dark wood

Basin Size: 400mm x 440mm (nominal)

Right hand shelf illustrated Left hand shelf is symmetrically opposite

Caroma Industries Limited ABN 35 000 189 499

Sales Offices in all States.