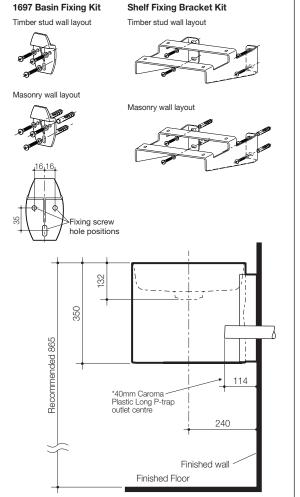

| Tap Holes:     | Basin available in: No tapholes Code No.CAEL0002W. Left hand shelf in dark wood, no tapholes Code No.CAEL0005WDW. Left hand shelf in light wood, no tapholes Code No.CAEL0005WLW. Right hand shelf in dark wood, no tapholes Code No.CAEL0006WDW. Right hand shelf in light wood, no tapholes Code No.CAEL0006WDW. |
|----------------|--------------------------------------------------------------------------------------------------------------------------------------------------------------------------------------------------------------------------------------------------------------------------------------------------------------------|
| Waste Outlet:  | The basin has been designed for the Caroma Elvire basin pop-up waste<br>assembly (supplied) which is suitable for a 40mm trap connection. Code No.<br>CAEL0059W.                                                                                                                                                   |
| Traps:         | 40mm Caroma Plastic Long P-trap outlet centre Code No.102112.                                                                                                                                                                                                                                                      |
| Bowl Capacity: | 10 litres.                                                                                                                                                                                                                                                                                                         |
| Overflow:      | Overflow not available.                                                                                                                                                                                                                                                                                            |
| Fixing:        | <b>D.1697 Basin Fixing Kit</b> and <b>Shelf Fixing Bracket Kit</b> (with optional accessory shelf only). Bolts directly to the finished wall.                                                                                                                                                                      |
| Colours:       | White basin with optional accessory shelf in dark wood or light wood.                                                                                                                                                                                                                                              |
| Dimensions:    | All dimensions are in millimetres and are subject to normal manufacturing variations. Caroma pursues a policy of continuing improvement in design and performance of its products. The right is therefore reserved to vary specifications                                                                          |