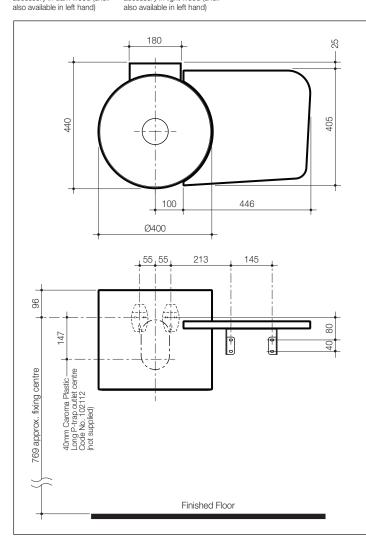

## Elvire 400

**Enamelled Steel Wall Basin with Optional Accessory Shelf** 

Nominal Size: 400mm x 440mm (nominal)

Basin shown with optional right hand shelf accessory in dark wood

Basin Size: 400mm x 440mm (nominal)

| Tap Holes:     | Basin available in: No tapholes Code No.CAEL0002W. Left hand shelf in dark wood, no tapholes Code No.CAEL0005WDW. Left hand shelf in light wood, no tapholes Code No.CAEL0005WLW. Right hand shelf in dark wood, no tapholes Code No.CAEL0006WDW. Right hand shelf in light wood, no tapholes Code No.CAEL0006WDW. |
|----------------|--------------------------------------------------------------------------------------------------------------------------------------------------------------------------------------------------------------------------------------------------------------------------------------------------------------------|
| Waste Outlet:  | The basin has been designed for the Caroma Elvire basin pop-up waste<br>assembly (supplied) which is suitable for a 40mm trap connection. Code No.<br>CAEL0059W.                                                                                                                                                   |
| Traps:         | 40mm Caroma Plastic Long P-trap outlet centre Code No.102112.                                                                                                                                                                                                                                                      |
| Bowl Capacity: | 10 litres.                                                                                                                                                                                                                                                                                                         |
| Overflow:      | Overflow not available.                                                                                                                                                                                                                                                                                            |
| Fixing:        | <b>D.1697 Basin Fixing Kit</b> and <b>Shelf Fixing Bracket Kit</b> (with optional accessory shelf only). Bolts directly to the finished wall.                                                                                                                                                                      |
| Colours:       | White basin with optional accessory shelf in dark wood or light wood.                                                                                                                                                                                                                                              |
| Dimensions:    | All dimensions are in millimetres and are subject to normal manufacturing variations. Caroma pursues a policy of continuing improvement in design and performance of its products. The right is therefore reserved to vary specifications                                                                          |

Right hand shelf illustrated Left hand shelf is symmetrically opposite

Caroma Industries Limited ABN 35 000 189 499

Sales Offices in all States.