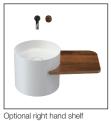

## Elvire 400

**Enamelled Steel Wall Basin with Optional Accessory Shelf** 

Nominal Size: 400mm x 440mm (nominal)

Basin shown with optional right hand shelf accessory in dark wood

Basin Size: 400mm x 440mm (nominal)

without notice.

Tapware shown not included.

accessory in dark wood (shelf

accessory in light wood (shelf also available in left hand)

The Elvire wall basin (with optional accessory shelf) has been designed to compliment the Elvire Collection. Inspired by the unique nature and wilderness of Australia, the Elvire collection evokes a harmony of design, ergonomics and aesthetics. The basin is crafted by enamelled steel which enables the thinnest of edges creating a minimalist design supported by an accessory shelf made from signature sustainable Tasmanian timbers (optional). The basin is suitable for general purplose, domestic and commercial applications.