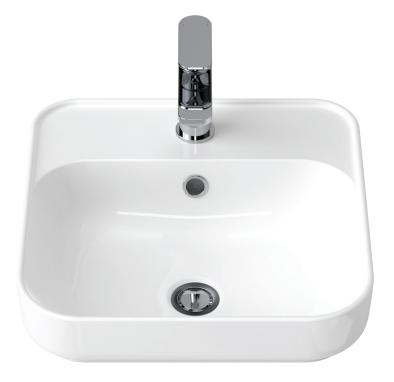

## **Tribute Square 420**

## **Ceramic Inset Vanity Basin**

Nominal Size: 420mm x 415mm

Basin Size: 420mm x 415mm (nominal)

Tapware shown not included.

| commercial applications. |                                                                                                                                                                                                                                                                                                                                                    |
|--------------------------|----------------------------------------------------------------------------------------------------------------------------------------------------------------------------------------------------------------------------------------------------------------------------------------------------------------------------------------------------|
| Tap Holes:               | Basin available in: One taphole Code No.877415; three tapholes Code No.877435                                                                                                                                                                                                                                                                      |
| Waste Outlet:            | The basin has been designed for the Caroma waste outlet suitable for a 40mm trap connection. Chrome flush fitting waste and white plug supplied. Alternative waste options are available — Plug & anti-vandal flush fitting chrome waste Code No.687141C; Plug & chrome grate waste Code No.687328C; Chrome pop-up plug and waste Code No.687329C. |
| Bowl Capacity:           | 2.8 litres to overflow.                                                                                                                                                                                                                                                                                                                            |
| Overflow:                | Overflow available only. Designed for maximum tap flow rate of 15 litres/minute.                                                                                                                                                                                                                                                                   |
| Fixing:                  | The underside of the basin rim must be sealed to the counter top with an acetic cured silicone sealant. <b>Epoxy type glues must not be used.</b><br>The basin is supplied with a template which must be used for the counter top cut-out.                                                                                                         |
| Colours:                 | White only.                                                                                                                                                                                                                                                                                                                                        |
| Dimensions:              | All dimensions are in millimetres and are subject to normal manufacturing variations. Caroma pursues a policy of continuing improvement in design and performance of its products. The right is therefore reserved to vary specifications without notice.                                                                                          |

The Tribute basin range represents freshness and simplicity of nordic style design. Influenced by global trends in thinner rim design, the wide variety of shapes and sizes is sure to appeal to the style conscious seeking luxury design. The basin is suitable for general purpose, domestic and