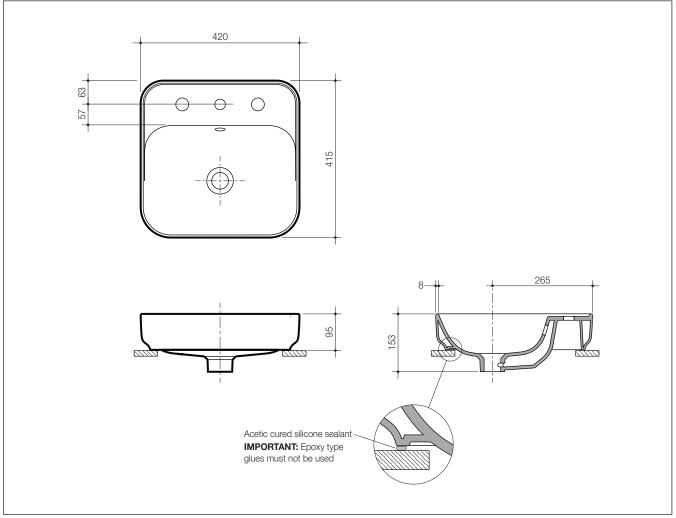

## **Ceramic Inset Vanity Basin**

Nominal Size: 420mm x 415mm

Basin Size: 420mm x 415mm (nominal)

Tapware shown not included.

| commercial applications. |                                                                                                                                                                                                                                                                                                                                                    |
|--------------------------|----------------------------------------------------------------------------------------------------------------------------------------------------------------------------------------------------------------------------------------------------------------------------------------------------------------------------------------------------|
| Tap Holes:               | Basin available in: One taphole Code No.877415; three tapholes Code No.877435                                                                                                                                                                                                                                                                      |
| Waste Outlet:            | The basin has been designed for the Caroma waste outlet suitable for a 40mm trap connection. Chrome flush fitting waste and white plug supplied. Alternative waste options are available — Plug & anti-vandal flush fitting chrome waste Code No.687141C; Plug & chrome grate waste Code No.687328C; Chrome pop-up plug and waste Code No.687329C. |
| Bowl Capacity:           | 2.8 litres to overflow.                                                                                                                                                                                                                                                                                                                            |
| Overflow:                | Overflow available only. Designed for maximum tap flow rate of 15 litres/minute.                                                                                                                                                                                                                                                                   |
| Fixing:                  | The underside of the basin rim must be sealed to the counter top with an acetic cured silicone sealant. <b>Epoxy type glues must not be used.</b><br>The basin is supplied with a template which must be used for the counter top cut-out.                                                                                                         |
| Colours:                 | White only.                                                                                                                                                                                                                                                                                                                                        |
| Dimensions:              | All dimensions are in millimetres and are subject to normal manufacturing variations. Caroma pursues a policy of continuing improvement in design and performance of its products. The right is therefore reserved to vary specifications without notice.                                                                                          |