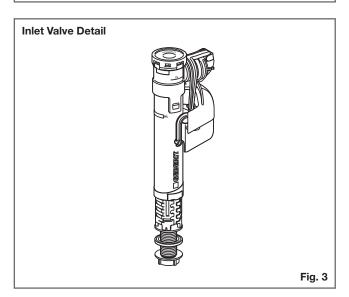

**IMPORTANT:** THE STANDARD INLET VALVE IS FITTED WITH A LINE STRAINER. ITS TAIL IS CENTRALY LOCATED TO ALLOW EASY REMOVAL FOR CLEANING.

THIS TAIL FITS EASILY INTO THE COPPER CONNECTION PIPE. INSTALLATION OF THE CISTERN WITHOUT THE STRAINER CAN LEAD TO DAMAGE OF THE INLET VALVE FROM THE WATER-BORNE CONTAMINANTS LEADING TO CISTERN MALFUNCTION. THE STRAINER IS ALSO CAREFULLY DESIGNED TO ACT AS A FLOW CONTROL DEVICE.

IT MAKES THE OPERATION OF THE INLET VALVE SIGNIFICANTLY QUIETER. PLEASE ENSURE THAT THE LINE STRAINER IS PROPERLY INSTALLED FOR BEST PRODUCT PERFORMANCE.