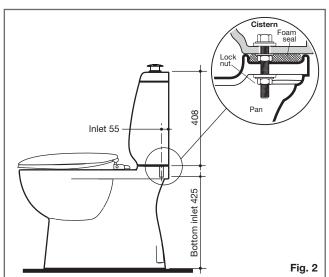

#### **CISTERN FIXING PROCEDURE**

Standard right hand bottom inlet (Internal overflow only) installation

The inlet valve can be changed from left to right or vice versa.

**Note:** The cistern fixes directly to the pan with a robust base fixing system without the need for wall fixing.

- 1- Ensure the pre-fixed foam seal at base of cistern is securely attached to cistern base, as detailed in Fig. 2.
- 2- Locate cistern fixing bolts into pan fixing holes and secure cistern to pan with lock nuts.
- 3- Flush the lines and connect water supply and check operation of cistern.
- 4- IMPORTANT: Install vandal resistant bracket as per instructions included with vandal resistant kit to ensure lid is securely fixed to the tank.
- 4- Fit lid to check push button operation to complete installation.