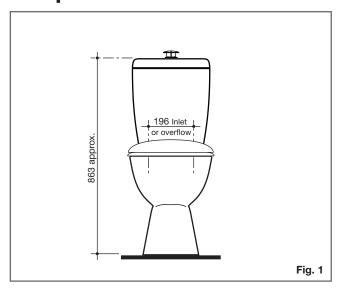

#### **CISTERN FIXING PROCEDURE**

Standard right hand bottom inlet (Internal overflow only) installation

The inlet valve can be changed from left to right or vice versa.

**Note:** The cistern fixes directly to the pan with a robust base fixing system without the need for wall fixing.