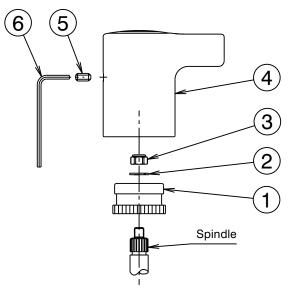

## Installation (Fig.1)

Fit insert (1) to spline of spindle, then fit washer (2) & nut (3) to thread of spindle and tighten using an 8mm A/F spanner to secure insert (1). Align handle (4) as required then engage with insert (1) & tighten screw (5) with 2mm allen key (6).