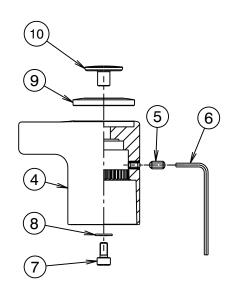

## Changing the indicator (Fig.2)

1) Loosen screw (5) using a 2mm allen key (6) & remove handle (4). Remove screw (7) & washer (8) using a 3mm allen key. Push out retainer (10) & indicator (9).

Push in new indicator (9) followed by retainer (10). Assemble screw (7) with washer (8) then screw into the retainer (10) & tighten with the 3mm allen key. Align handle (4) as before then engage with insert (1) & tighten screw (5) with 2mm allen key (6).