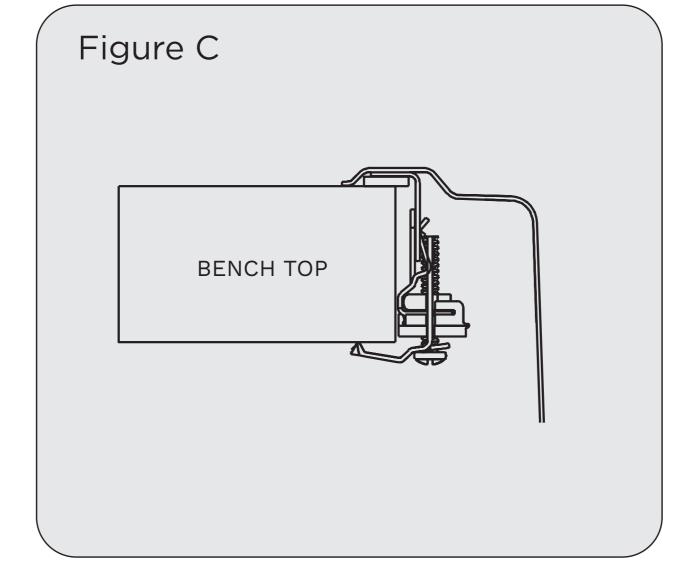

- 7. Remove the protective backing from the sealing tape, apply a continuous bead of silicone sealer between the sealing tape and the edge of the product. Quickly place the product in position.
- 8. Close the fixing clip hinges as shown in Figure C.
- 9. Tighten the fixing clips evenly, using a low torque setting on any electric screw driver used.