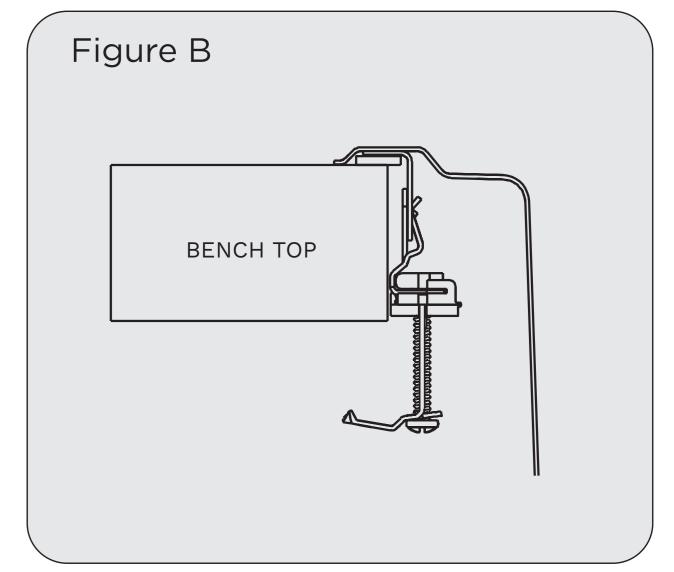

## **INSTALLATION INSTRUCTIONS**

- 1. Finish cutting out this template with a knife or scissors.
- 2. Position the template on the bench top and draw a pencil line against the edge of the template. Then check the size against the overall cutout dimensions before cutting the bench top.
- 3. Following the inside edge of the pencil line carefully cut out the hole in the bench top. An exact cut is required to obtain best fit.
- 4. For a normal thickness benchtop the enclosed fixing clips should be suitable. See Figure A. Lightly hammer the fixing clips onto the clip brackets at equal points along the product rim as shown in Figure B.
- 5. Position the product in the cut out hole so that it is properly aligned. Check that the sealing tape will seal evenly around the edge of the hole.
- 6. Remove the product and install the waste assemblies and the tap (if required). It is suggested that silicone sealer be used between the waste grate and hole.